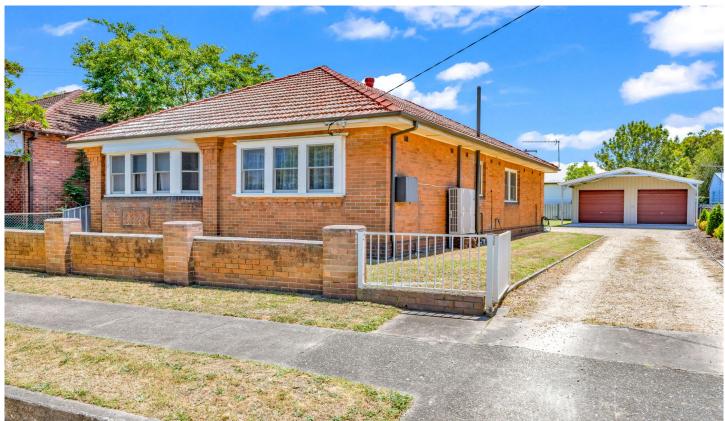

## 129 - 131 Fleming Street Islington NSW

Perfectly positioned in an idea location, just a stone's throw away to fresh coffee, popular restaurants, transport and local establishments is this low maintenance property with lawn care included.

Boasting a large double size garage with extended carport in support of a low maintenance flat block for easy access, this property will surely impress.

- Open design with option of a separate lounge & dining
- Polished floors and retained heritage features
- Double bedrooms with built-in wardrobes
- Ducted air conditioning
- Lawn maintenance included
- Pets are considered, subject to application
- Available from 6/12/2022