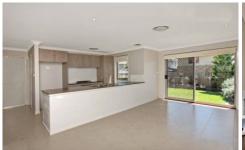

## Features include:

- A flowing layout presents separate living and dining zones
- Generous proportions enjoy abundant natural light throughout
- Neat kitchen equipped with gas appliances & breakfast bar
- Spacious casual family living opens to a sunlit yard
- Master retreat features walk-in robe and large ensuite
- Child-friendly backyard with low maintenance gardens
- Lock up garage with internal access
- Quiet position away from busy traffic
- Internal laundry, ducted air conditioning & home security