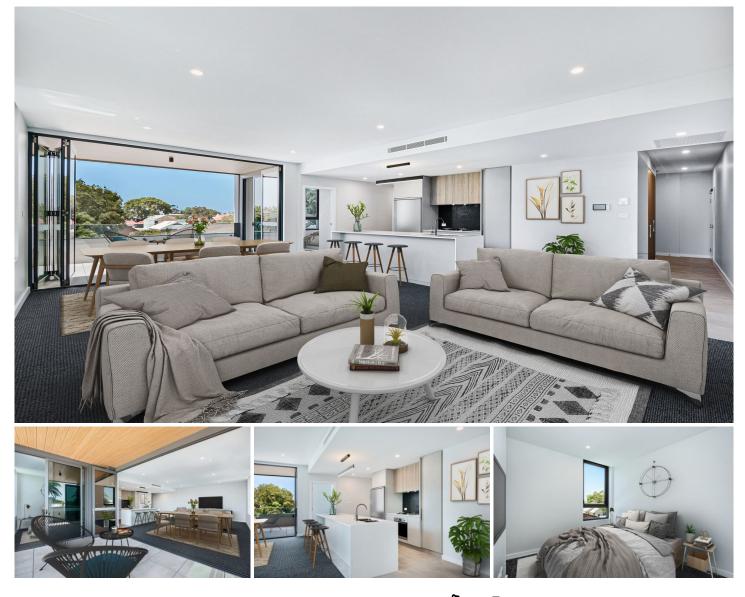

## 201/116 Tudor Street Hamilton NSW

Welcome to your exclusive opportunity to reside in the "116 on Tudor" in the heart of cosmopolitan Hamilton!

This stunning apartment offers an oversize layout with generous living areas. Architecturally designed and crafted to the platinum standards, streamlined kitchen with stone bench tops and dishwasher plus top class Smeg appliances.

This gorgeous full of natural light two-bedroom apartment is now available for lease & also offers:

- Access to spacious private balcony designed for indoor/outdoor flow

- Two good-sized bedrooms, both with built-ins, master bedroom with en-suite