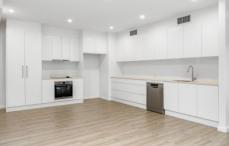

- Spacious open living area
- Stainless steel appliances including dishwasher
- Ducted air conditioning with dual zones
- En-suite and walk in robe off main bedroom
- Third toilet downstairs
- Tiled living area on ground floor
- Deluxe bathrooms including freestanding baths and full