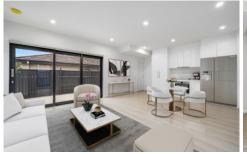

- Spacious open living area
- Stainless steel appliances including dishwasher
- Ducted air conditioning with dual zones
- En-suite and walk in robe off main bedroom
- Third toilet downstairs
- Tiled living area on ground floor
- Deluxe bathrooms including freestanding baths and full