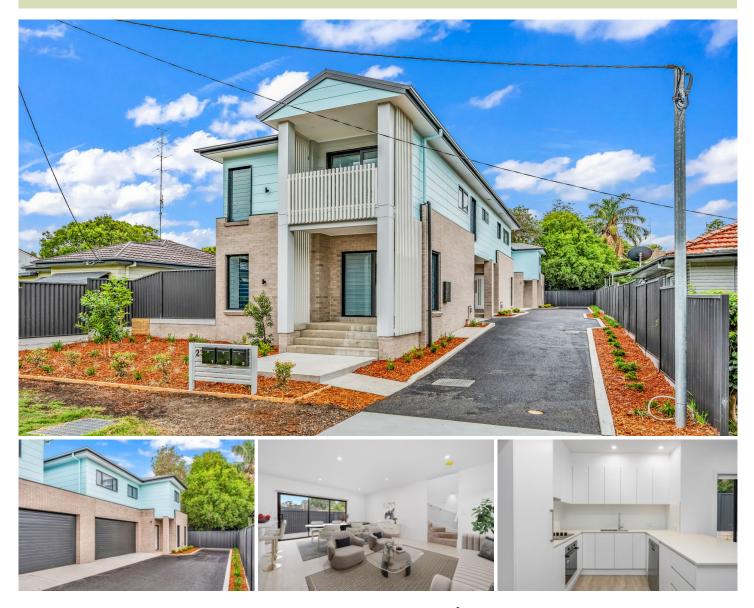

## 2/23 Railway Parade Belmont NSW

This brand new 3 bedroom townhouse with double garage showcases style and convenience in the heart of Belmont.

Offering a cutting edge design, luxury inclusions and functional floor plan this this property is well positioned, only walking distance to the main business district & close to schools, lake, beach & sporting fields.

- Spacious open living area
- Stainless steel appliances including dishwasher
- Ducted air conditioning with dual zones
- En-suite and walk in robe off main bedroom
- Third toilet downstairs
- Tiled living area on ground floor
- Deluxe bathrooms including freestanding baths and full height tiling