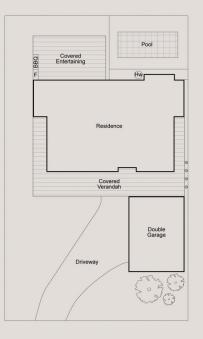

This home boasts three living areas, a modern kitchen, spacious dining room and resort style outdoor area, which includes a new BBQ and under bench fridge with direct access to the pool area. The oversized parent's retreat will be the envy of most, as it includes a large light filled lounge room, study nook (for two), huge master bedroom, with ensuite and walk-in-robe. Positioned in perfect location, surrounded by quality homes, close to great schools, foreshore parks, boat ramps, shops and local cafes, it offers carefree family living with everything Lake Macquarie has to offer.