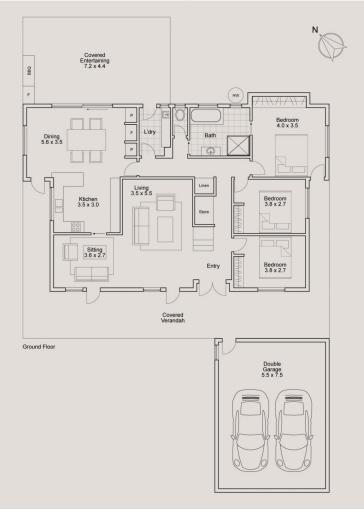

This home boasts three living areas, a modern kitchen, spacious dining room and resort style outdoor area, which includes a new BBQ and under bench fridge with direct access to the pool area. The oversized parent's retreat will be the envy of most, as it includes a large light filled lounge room, study nook (for two), huge master bedroom, with ensuite and walk-in-robe. Positioned in perfect location, surrounded by quality homes, close to great schools, foreshore parks, boat ramps, shops and local cafes, it offers carefree family living with everything Lake Macquarie has to offer.