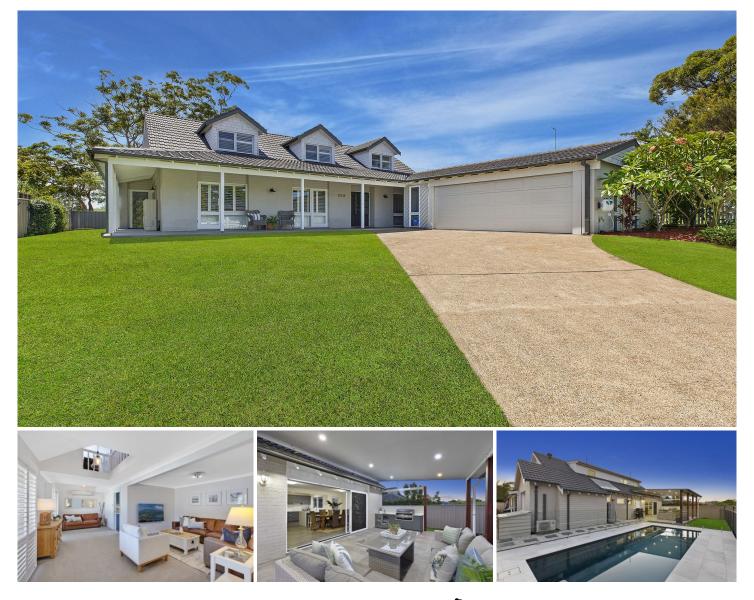

## 12 Wyndham Way Eleebana NSW

Your next move could be this gorgeous family home. 'Melrose' exudes class and charm and boasts many sought after features, from its stunning street appeal complete with a white picket fence, to its dormer windows and manicured front lawn - perfect for children's play and family pets.

This home boasts three living areas, a modern kitchen, spacious dining room and resort style outdoor area, which includes a new BBQ and under bench fridge with direct access to the pool area. The oversized parent's retreat will be the envy of most, as it includes a large light filled lounge room, study nook (for two), huge master bedroom, with ensuite and walk-in-robe. Positioned in perfect location, surrounded by quality homes, close to great schools, foreshore parks, boat ramps, shops and local cafes, it offers carefree family living with everything Lake Macquarie has to offer.