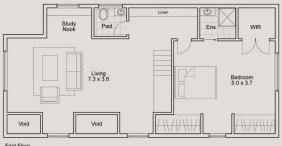

This home boasts three living areas, a modern kitchen, spacious dining room and resort style outdoor area, which includes a new BBQ and under bench fridge with direct access to the pool area. The oversized parent's retreat will be the envy of most, as it includes a large light filled lounge room, study nook (for two), huge master bedroom, with ensuite and walk-in-robe. Positioned in perfect location, surrounded by quality homes, close to great schools, foreshore parks, boat ramps, shops and local cafes, it offers carefree family living with everything Lake Macquarie has to offer.