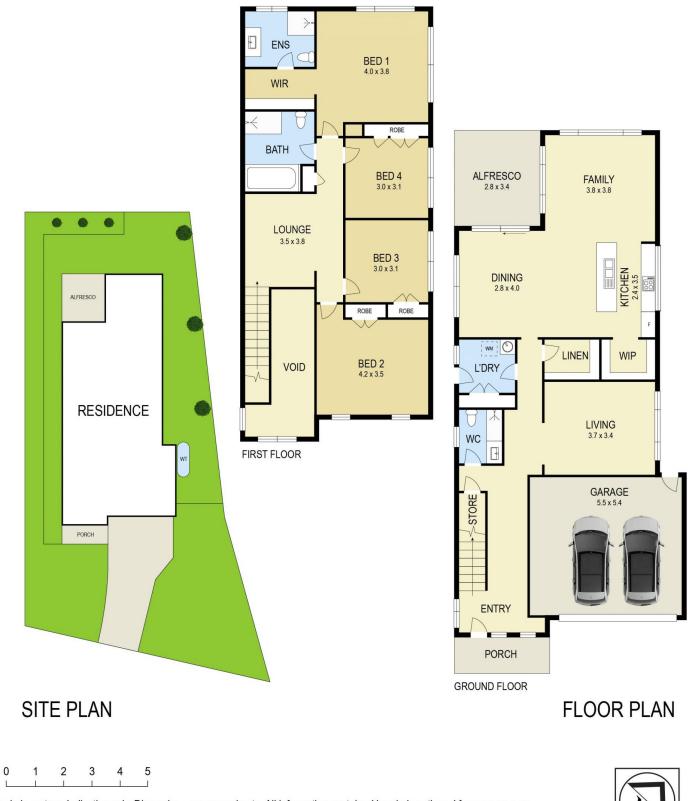

123 Dangerfield Drive, Elermore Vale

APPROX. TOTAL FLOOR AREA: 229.4M<sup>2</sup>