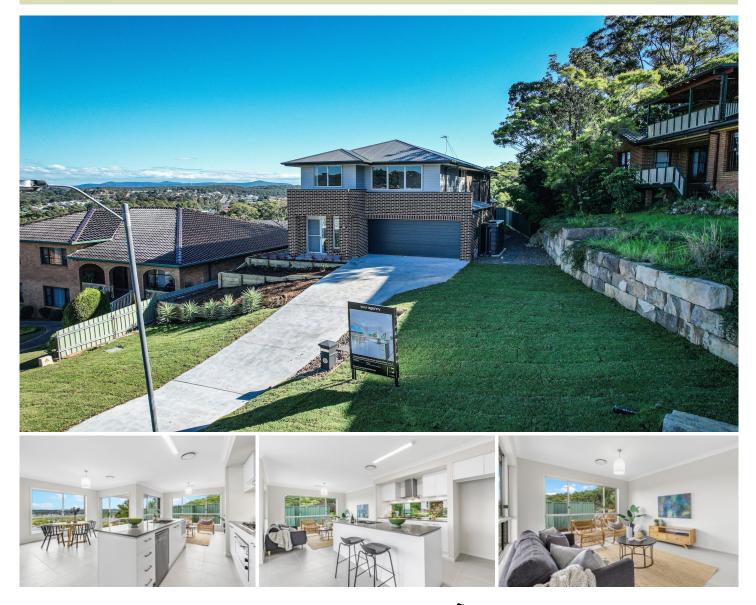

## **123 Dangerfield Drive Elermore Vale NSW**

Available for lease is this 2-storey home which boasts a generous layout with multiple living zones for the whole family to enjoy!

Featuring a formal lounge/ media room, an open plan family/dining with a stunning contemporary kitchen showcasing sleek cabinetry, a walk-in pantry & stainless steel appliances. The luxurious master bedroom is the ultimate parent's retreat complete with large walk-in robe and ultra-modern ensuite. The rear of the home features sliding doors which offer instant flow onto the covered alfresco patio for effortless entertaining.

- Zoned ducted air conditioning throughout & internal access from the garage

- Walking distance to Elermore Vale Shopping centre and

## 4 🛤 3 🚔 2 🚘

Land Size : 662 sqm

: https://www.youragency.net.au/lease/nsw/n ewcastle-region/elermore-vale/residential/ho use/7511425

View

Chris Rousos 02 4023 8440

Scale in metres. Indicative only. Dimensions are approximate. All information contained herein is gathered from sources we believe to be reliable. However we cannot guarantee its accuracy and interested persons should rely on their own enquiries