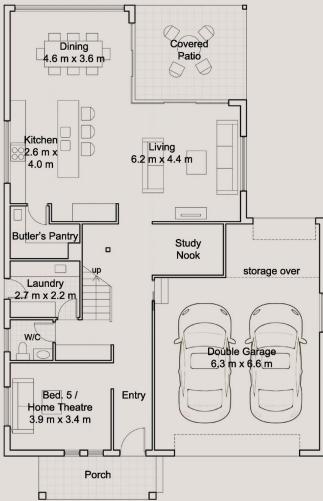

This dual level home stands out from the rest and delivers the ultimate in low maintenance, easy indoor/outdoor living capped off with a sparkling saltwater pool. With four oversized bedrooms, a fifth bedroom or theatre room, home office, and an extra-large drive-through garage, there is that special place for you, your family, and guests.

| 5 🎮 | 2 🚔 | 3 🚘 |
|-----|-----|-----|
|     |     |     |

| Price         | : |
|---------------|---|
| Building Size | : |
| Land Size     | : |
| View          | : |

: CONTACT AGENT

e: 338 sqm

: 556 sqm