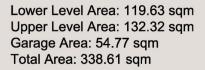

| 5 🎮 | 2 🚔 | 3 🚘 |
|-----|-----|-----|
|     |     |     |

| Price         | : |
|---------------|---|
| Building Size | : |
| Land Size     | : |
| View          | : |

: CONTACT AGENT

e: 338 sqm

: 556 sqm