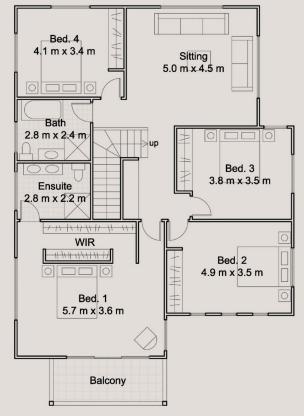

This dual level home stands out from the rest and delivers the ultimate in low maintenance, easy indoor/outdoor living capped off with a sparkling saltwater pool. With four oversized bedrooms, a fifth bedroom or theatre room, home office, and an extra-large drive-through garage, there is that special place for you, your family, and guests.

: https://www.youragency.net.au/sale/nsw /newcastle-region/merewether/residentia l/house/7534270

Brendan Mckell 02 4023 8440

Upper Floor Plan

0448 862 775 brendan.mckell@youragency.net.au youragency.net.au 3/102 Tudor Street, Hamilton NSW