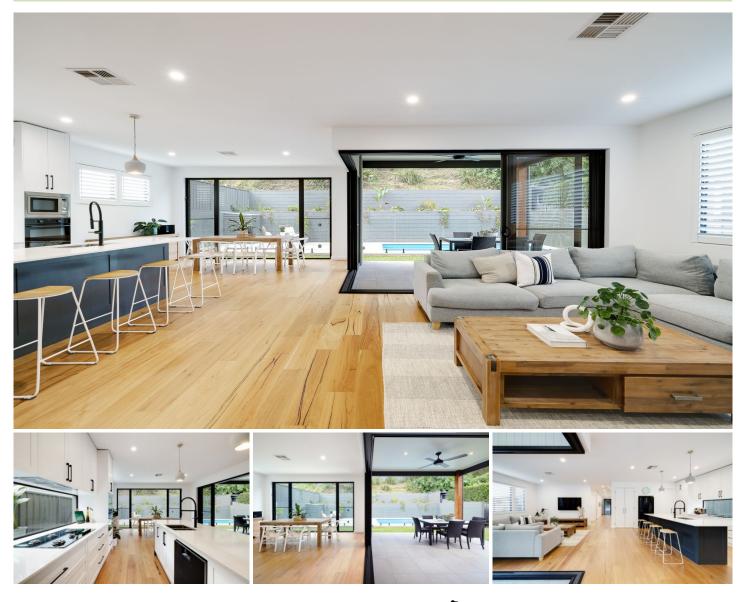

## 256 Morgan Street Merewether NSW

With an unrivalled floorplan offering a generous amount of space, light and privacy, this architecturally designed family home, was custom built for entertaining, relaxing, and enjoyment, for many years to come.

This dual level home stands out from the rest and delivers the ultimate in low maintenance, easy indoor/outdoor living capped off with a sparkling saltwater pool. With four oversized bedrooms, a fifth bedroom or theatre room, home office, and an extra-large drive-through garage, there is that special place for you, your family, and guests.