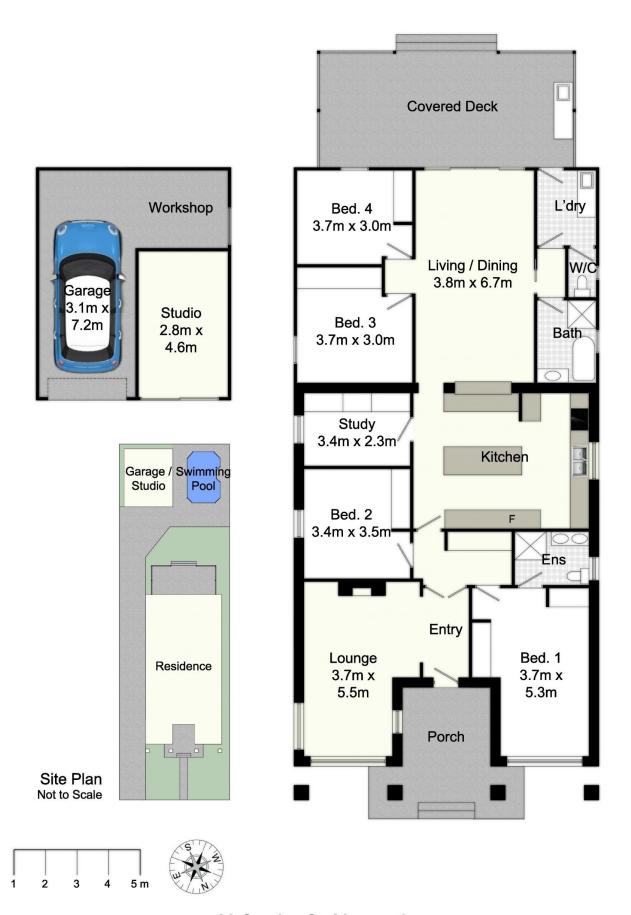

## 29 Stanley Street Merewether NSW

Superbly positioned, this stunning residence ensures relaxed family living and entertaining with unrivalled lifestyle appeal. Showcasing art deco features that complement modern additions to create a tastefully presented home of elegance and sophistication.

Boasting four generous sized bedrooms (master with ensuite), designated study/office, beautiful kitchen with large island bench, formal lounge room with gas fire heater, entertaining deck, pool, spacious yard for the kids & pets to enjoy, and a private studio/teenager's retreat within the double garage.