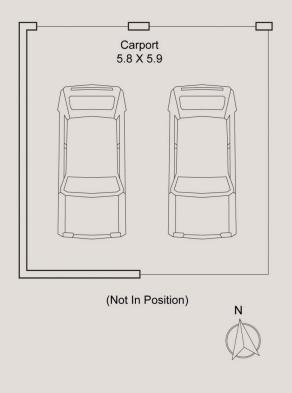

Offering two large bedrooms, formal lounge & double off street secure parking, the home is filled with classic period features you will fall in love with!

- Private, north facing yard with timber deck perfect for entertaining
- Rear lane access with double carport with electric roller doors
- Walking distance to Pubs, Café's & Restaurants, transport, Station & Hamilton Public School

2 🗀 1 📛 2 🚘

Price : \$ 900,000 Building Size : 120 sqm Land Size : 206 sqm

View : https://www.youragency.net.au/sale/nsw /newcastle-region/hamilton/residential/h

ouse/7558339

David Caldwell 02 4023 8440

Chris Rousos 02 4023 8440