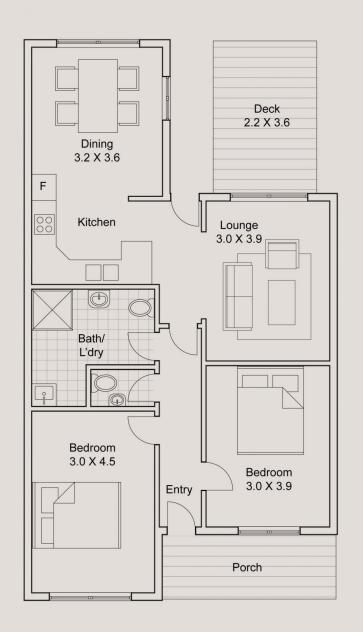

## **6 Reay Street Hamilton NSW**

With timeless character & charm only 50mtrs from Gregson Park with the Beaumont street precinct at your fingertips. This original home features internal weatherboards, dado boards, high ceilings & classic timber floors throughout.

Offering two large bedrooms, formal lounge & double off street secure parking, the home is filled with classic period features you will fall in love with!

- Private, north facing yard with timber deck perfect for entertaining
- Rear lane access with double carport with electric roller doors
- Walking distance to Pubs, Café's & Restaurants, transport, Station & Hamilton Public School

2 🗀 1 📛 2 🚘

Price : \$ 900,000 Building Size : 120 sqm Land Size : 206 sqm

View : https://www.youragency.net.au/sale/nsw /newcastle-region/hamilton/residential/h

ouse/7558339

David Caldwell 02 4023 8440

Chris Rousos 02 4023 8440