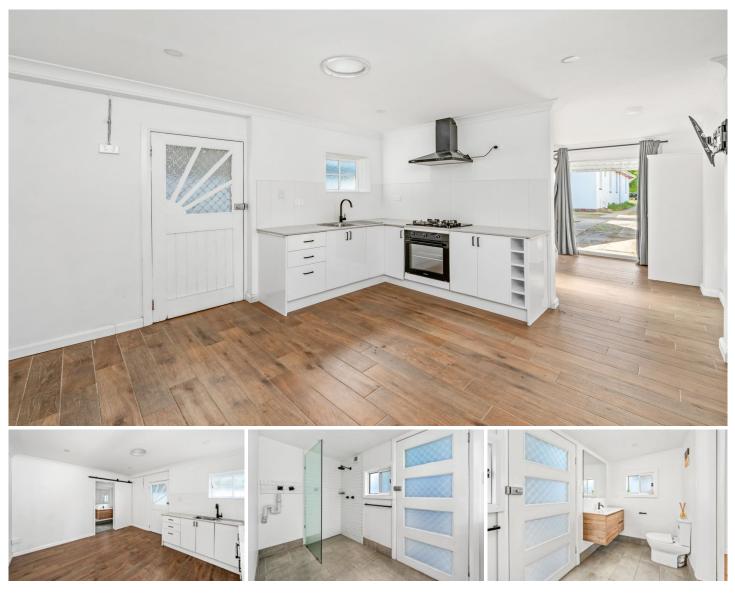

## 14A Crest Road Wallsend NSW

Enjoy the privacy of this cozy studio in a peaceful street. Studio features a neat modern bathroom and toilet, comfortable eat in kitchen/dining as well as a private outdoor courtyard where you can relax and enjoy the fresh air.

You'll be within walking distance of the shopping centre, university and local primary schools. Plus, you'll have easy access to public transport practically at your doorstep.

- Available now.
- Apply via the realestate.com.au property listing.
- Minimum lease term 12 months
- No pets