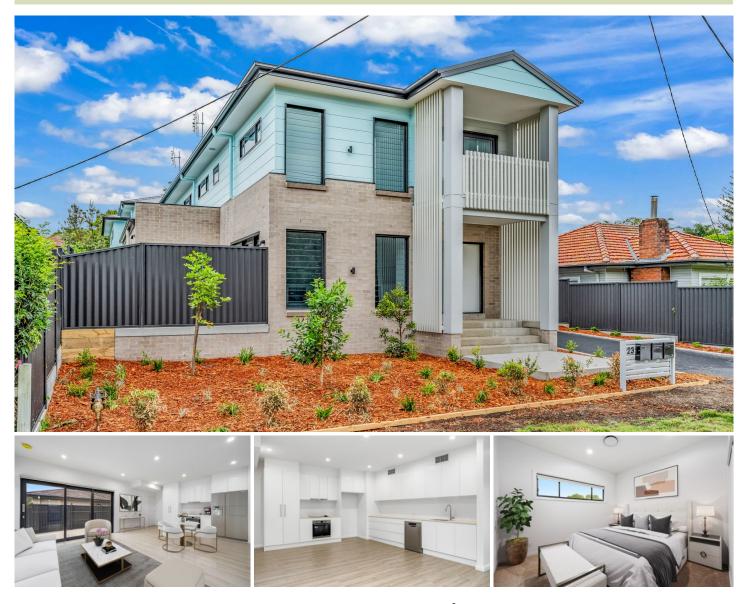

## 1//23 Railway Parade Belmont NSW

This brand new 2 bedroom townhouse with an additional office room showcases style and convenience in the heart of Belmont.

Offering a cutting edge design, luxury inclusions and functional floor plan this this property is well positioned, only walking distance to the main business district & close to schools, lake, beach & sporting fields.

- Spacious open living area
- Stainless steel appliances including dishwasher
- Ducted air conditioning with dual zones
- En-suite and walk in robe off main bedroom
- Third toilet downstairs
- Tiled living area on ground floor
- Deluxe bathrooms including freestanding baths and full