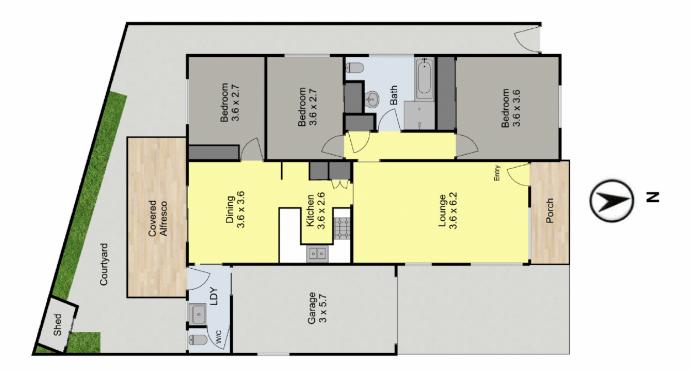

## 2/9 Lake Street Blackalls Park NSW

This highly sought after "slice of heaven" is just perfect for downsizers and buyer's wanting low maintenance. Single level, free standing, three-bedroom, brick & tile build in development of only six villas. This home enjoys a lovely vista with water views over Stoney Creek and direct access to Edmunds Bay. The villa is located at the end of a no through street, ensuring minimal traffic, minimal passersby, and the calm of water lapping the shore. With the cycle/walkway to Toronto for major shopping, trendy cafes and specialty stores, or a bus to Glendale, Charlestown, the Fassifern railway station or the M1 Motorway, you will discover you have all conveniences are not too far from your secluded parcel in Lake Macquarie.

2/9 Lake Street, Blackalls Park

Measurements are approximate and are to be used as a guide only