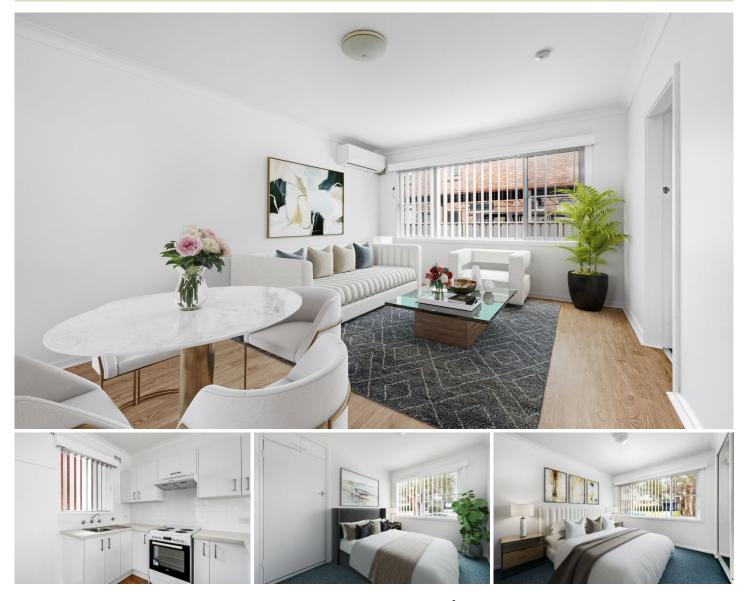

## YourAgency

1/13 Astbury Street New Lambton NSW

Situated in a peaceful setting within a well-maintained building is this beautifully renovated apartment. Conveniently located just moments from the bustling New Lambton precinct with its endless selection of cafes, restaurants and shops, this property also benefits from a close proximity to Lambton swimming pool, transport & local schools.

- Combined lounge and dining space
- Two generously sized bedrooms

- New kitchen with electric cooking and ample storage space

- Internal laundry space
- Air Conditioning
- Water usage included
- Off street allocated parking