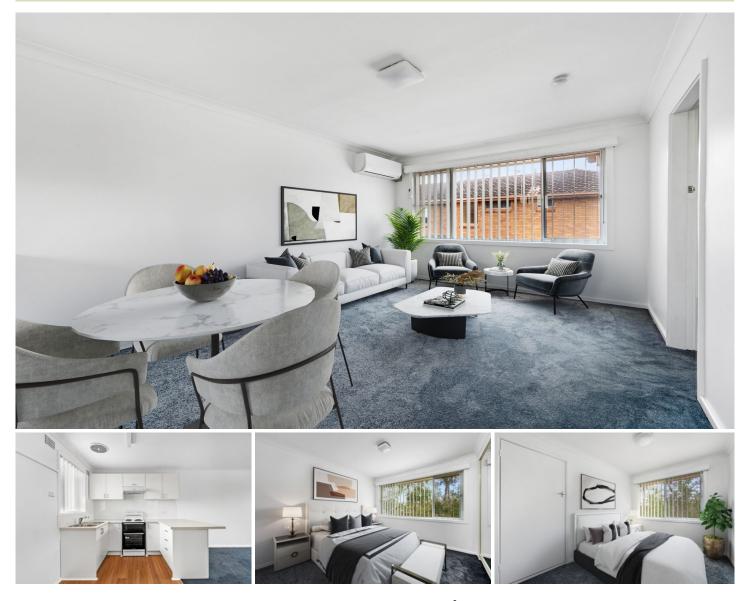

## 3/13 Astbury Street New Lambton NSW

Situated in a peaceful setting within a well-maintained building is this beautifully renovated apartment. Conveniently located just moments from the bustling New Lambton precinct with its endless selection of cafes, restaurants and shops, this property also benefits from a close proximity to Lambton swimming pool, transport & local schools.

- Combined lounge and dining space
- Two generously sized bedrooms

- New kitchen with electric cooking and ample storage space

- Internal laundry space
- Air Conditioning
- Water usage included
- Off street allocated parking