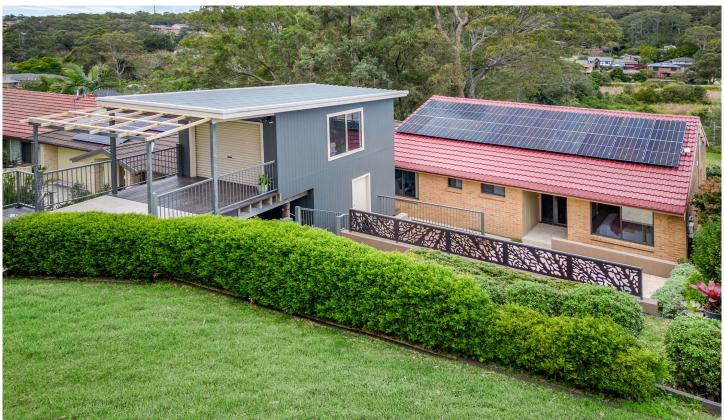

## 27 Cathrine Street Kotara South NSW

Set to a captivating backdrop of views over the treetops, this stylish home offers a highly functional layout to deliver the perfect environment for seamless family living and entertaining. Embracing a sunlit rear aspect and set on 575sqm of manicured grounds with a sequence of outdoor alfresco spaces in which to relax and entertain while overlooking the rear yard.

Featuring an open plan lounge, dining as well as a chef-designed kitchen with stainless appliances, ample storage & exclusive Caesarstone Mosaici Carboni island benchtop.

- Optional Guest room, teenage retreat or home office adjoining the rumpus room
- Short stroll to walking/bike paths, bush tracks,