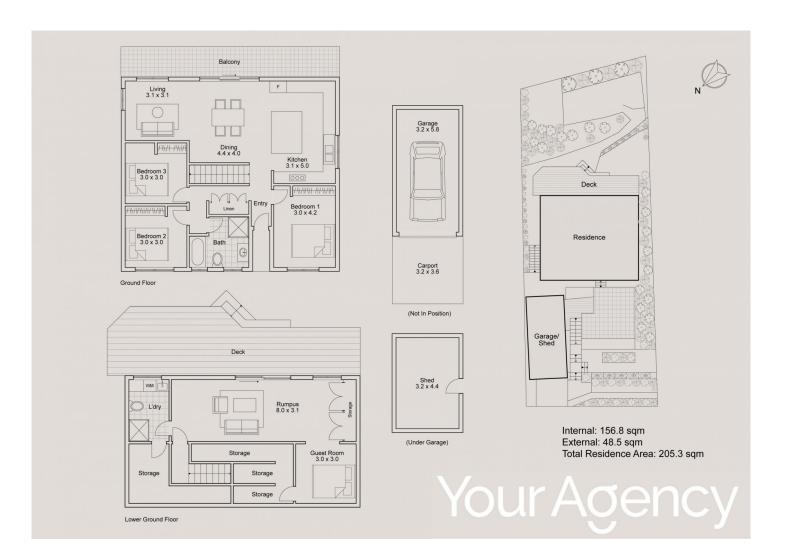

## 27 Cathrine Street Kotara South NSW

Set to a captivating backdrop of views over the treetops, this stylish home offers a highly functional layout to deliver the perfect environment for seamless family living and entertaining. Embracing a sunlit rear aspect and set on 575sqm of manicured grounds with a sequence of outdoor alfresco spaces in which to relax and entertain while overlooking the rear yard.

Featuring an open plan lounge, dining as well as a chef-designed kitchen with stainless appliances, ample storage & exclusive Caesarstone Mosaici Carboni island benchtop.

- Optional Guest room, teenage retreat or home office adjoining the rumpus room
- Short stroll to walking/bike paths, bush tracks,

3 🕮 2 🟪 1 🚘

Price : \$ 960,000 Building Size : 152 sqm Land Size : 575 sqm

View : https://www.youragency.net.au/sale/nsw /newcastle-region/kotara-south/residenti

al/house/7613572

David Caldwell 02 4023 8440