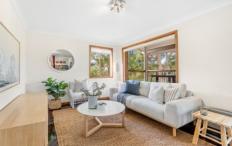

Featuring an open plan lounge, dining as well as a chef-designed kitchen with stainless appliances, ample storage & exclusive Caesarstone Mosaici Carboni island benchtop.

- Optional Guest room, teenage retreat or home office adjoining the rumpus room
- Short stroll to walking/bike paths, bush tracks,