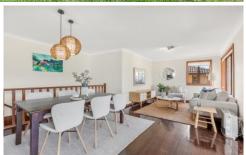

Featuring an open plan lounge, dining as well as a chef-designed kitchen with stainless appliances, ample storage & exclusive Caesarstone Mosaici Carboni island benchtop.

- Optional Guest room, teenage retreat or home office adjoining the rumpus room
- Short stroll to walking/bike paths, bush tracks,