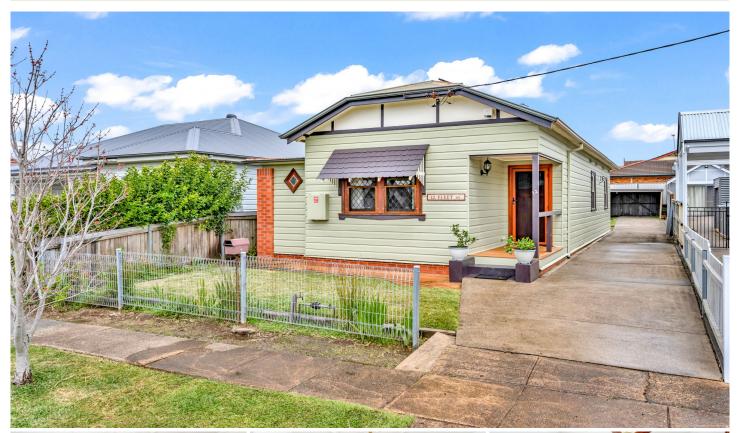

## 12 Fleet Street New Lambton NSW

Located in one of New Lambton's premier streets and only 200m from Regent Park is this home available for lease. Showcasing updated period features inside with a freshly painted exterior this home is warm and inviting from the moment you arrive.

Boasting a new en-suite, polished timber floorboards throughout, Air-conditioning for cooling and a state of the art universal gas insert for heating for added comfort, this home will surely impress.

- Lawn Care Included
- Air Conditioned
- Gas cook top
- Polished timber floorboards throughout
- Dishwasher