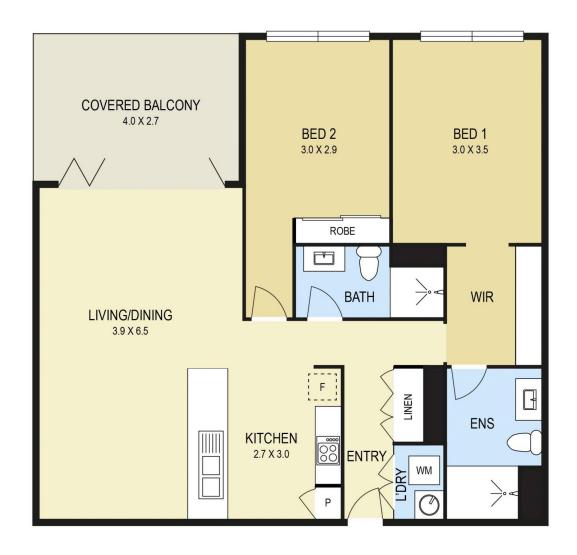

## 304/116 Tudor Street Hamilton NSW

Welcome to your exclusive opportunity to live in the heart of cosmopolitan Hamilton!

This stunning apartment offers an oversize layout with generous living areas. Architecturally designed and crafted to the platinum standards, streamlined kitchen with stone bench tops and dishwasher plus top class Smeg appliances.

This gorgeous, full of natural light two-bedroom apartment is now available for lease & features.

- Access to spacious private balcony designed for indoor/outdoor flow
- Two good-sized bedrooms, both with built-ins, master bedroom with en-suite

2 🕒 2 🖺 1 🗬

**View :** https://www.youragency.net.au/lease/nsw/newca stle-region/hamilton/residential/apartment/764346

**Chris Rousos** 02 4023 8440

0 1 2 3 4 5

Scale in metres. Indicative only. Dimensions are approximate. All information contained herein is gathered from sources we believe to be reliable. However we cannot guarantee its accuracy and interested persons should rely on their own enquiries