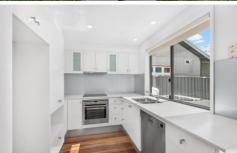

- Stroll to Beaumont Street vibrant restaurant and cafe's
- Prized dual-street access
- Ducted Air throughout both levels
- Stainless steel appliances and stone bench tops
- Two double bedrooms, the master featuring private balcony access and WIR.
- Ground-floor office
- Sunny rear courtyard with covered dining area.
- Rear access from Bridge Street to the garage and carport parking
- City transport and Hamilton train station also an easy walk