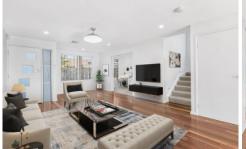

- Stroll to Beaumont Street vibrant restaurant and cafe's
- Prized dual-street access
- Ducted Air throughout both levels
- Stainless steel appliances and stone bench tops
- Two double bedrooms, the master featuring private balcony access and WIR.
- Ground-floor office
- Sunny rear courtyard with covered dining area.
- Rear access from Bridge Street to the garage and carport parking
- City transport and Hamilton train station also an easy walk