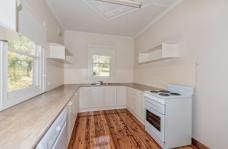

- Beautiful periodic features
- Polished timber floors
- Air conditioning
- Lawn care included
- High ornate ceilings throughout
- Sunroom in front of house
- Large built-ins throughout
- Large external laundry