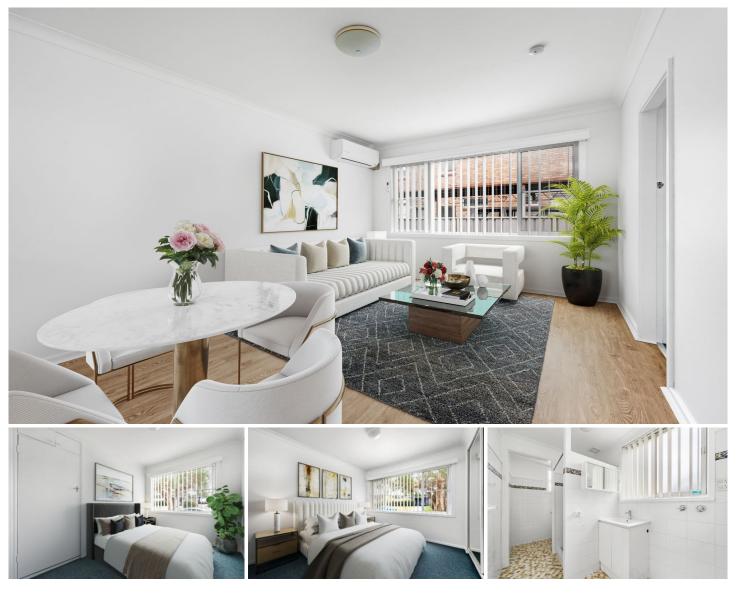

## 2/13 Astbury Street New Lambton NSW

Situated in a peaceful setting within a well-maintained building is this beautifully renovated apartment. Conveniently located just moments from the bustling New Lambton precinct with its endless selection of cafes, restaurants and shops, this property also benefits from a close proximity to Lambton swimming pool, transport & local schools.

- Combined lounge and dining space
- Two generously sized bedrooms
- Internal laundry space
- Air Conditioning
- Water usage included
- Off street allocated parking
- New flooring
- Freshly painted throughout