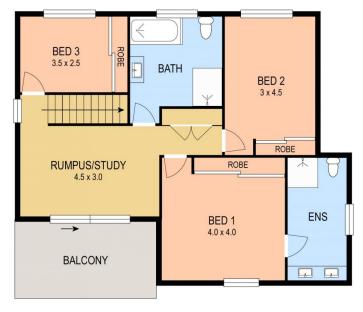

- Three generous bedrooms with built-in robes, master suite with ensuite

- Spacious living with seamless flow to private courtyard
- Large double garage with internal access
- Two reverse cycle A/C units, internal laundry
- Quality caesar stone kitchen
- Upstairs balcony
- Small pets considered upon application
- Walking distance to Westfield shopping centre, parks, &

## 3 🛤 2 🚔 2 🛱

Land Size : 174 sqm

: https://www.youragency.net.au/lease/nsw/n ewcastle-region/kotara/residential/townhous e/7701531

View

Chris Rousos 02 4023 8440

UPPER LEVEL

Scale in metres. Indicative only. Dimensions are approximate. All information contained herein is gathered from sources we believe to be reliable. However we cannot guarantee its accuracy and interested persons should rely on their own enquiries

4/274 Park Avenue, Kotara

0

1

2

3

4

APPROX. TOTAL FLOOR AREA: 175M<sup>2</sup>