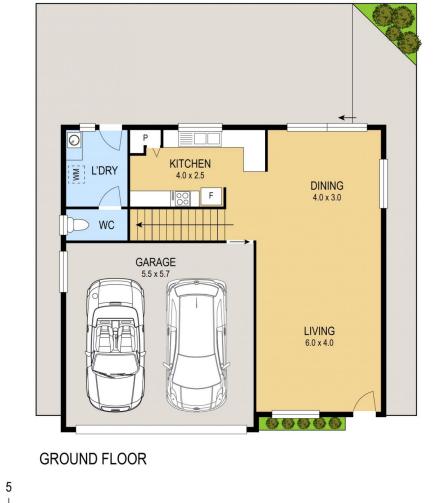

- Three generous bedrooms with built-in robes, master suite with ensuite

- Spacious living with seamless flow to private courtyard
- Large double garage with internal access
- Two reverse cycle A/C units, internal laundry
- Quality caesar stone kitchen
- Upstairs balcony
- Small pets considered upon application
- Walking distance to Westfield shopping centre, parks, &

## 3 🛤 2 🚔 2 🛱

Land Size : 174 sqm

: https://www.youragency.net.au/lease/nsw/n ewcastle-region/kotara/residential/townhous e/7701531

View

Chris Rousos 02 4023 8440

UPPER LEVEL

Scale in metres. Indicative only. Dimensions are approximate. All information contained herein is gathered from sources we believe to be reliable. However we cannot guarantee its accuracy and interested persons should rely on their own enquiries

4/274 Park Avenue, Kotara

0

1

2

3

4

APPROX. TOTAL FLOOR AREA: 175M<sup>2</sup>