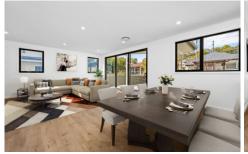

- Spacious open living area
- Stainless steel appliances including dishwasher
- Ducted air conditioning with dual zones
- 3x bedrooms with built-in wardrobes
- Deluxe bathrooms including freestanding baths and full height tiling
- Deck area for additional practicality
- Internal access