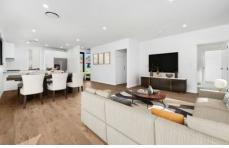

- Spacious open living area
- Stainless steel appliances including dishwasher
- Ducted air conditioning with dual zones
- 3x bedrooms with built-in wardrobes
- Deluxe bathrooms including freestanding baths and full height tiling
- Deck area for additional practicality
- Internal access