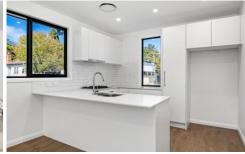

- Spacious open living area
- Stainless steel appliances including dishwasher
- Ducted air conditioning with dual zones
- 3x bedrooms with built-in wardrobes
- Deluxe bathrooms including freestanding baths and full height tiling
- Deck area for additional practicality
- Internal access