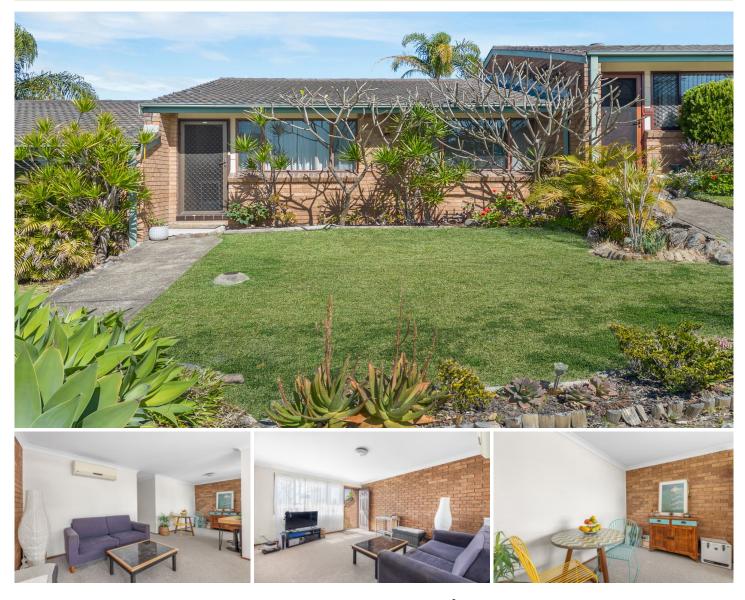

## 11/29 Taurus Street Elermore Vale NSW

Located in a prime pocket of Elermore Vale is this well presented brick villa, which offers open plan living combined with a low maintenance lifestyle.

Positioned at the front of the complex, along Taurus St allows natural light to flood the open-plan living area, made up of a spacious lounge/dining room and thoughtfully laid-out kitchen. A peaceful green space within the courtyard at the back completes the home.

Walking distance of parks, schools, and minutes in the car from the shopping centres at Elermore Vale & Glendale, John Hunter Hospital, and the freeway link road to Sydney.

- The perfect first home or investment property
- Currently leased at \$390.00 p/week

## 2 🎮 1 🚔 1 🛱

- Price : \$ 430,000
- Land Size : 72 sqm

View : https://www.youragency.net.au/sale/nsw/ne wcastle-region/elermore-vale/residential/vill a/7717129

Chris Rousos 02 4023 8440

David Caldwell 02 4023 8440