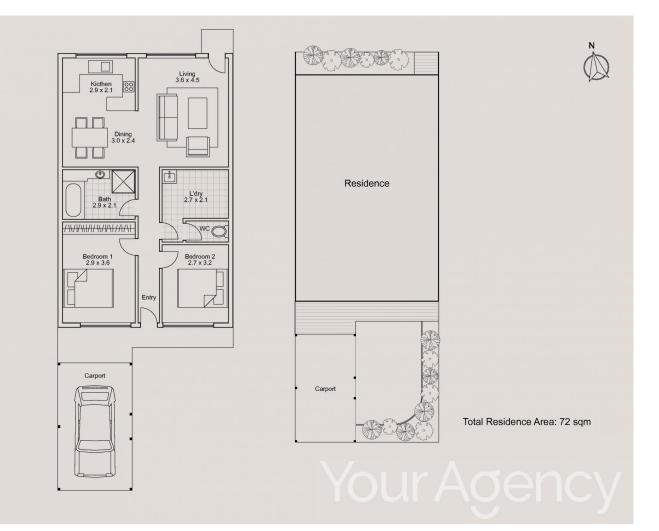

## 2 🎮 1 🚔 1 🛱

- Price : \$ 430,000
- Land Size : 72 sqm

View : https://www.youragency.net.au/sale/nsw/ne wcastle-region/elermore-vale/residential/vill a/7717129

Chris Rousos 02 4023 8440

David Caldwell 02 4023 8440