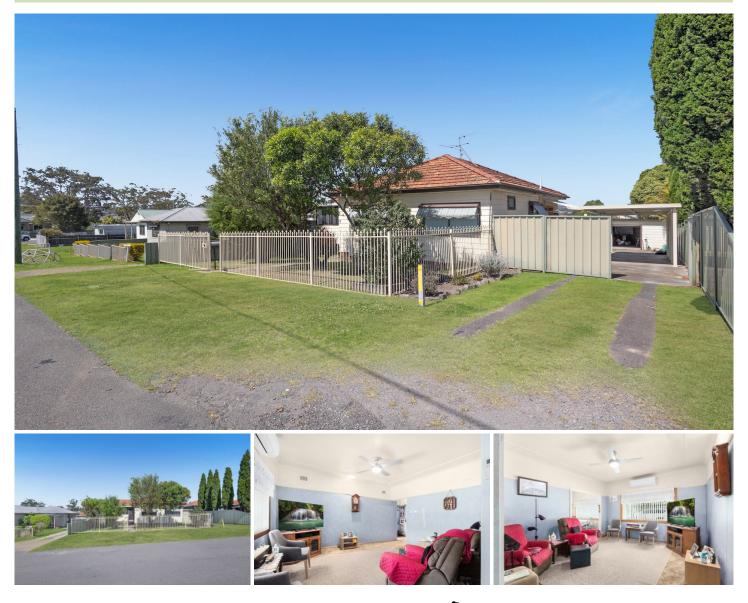

## 8 Lindley Street Edgeworth NSW

A wonderful opportunity for a young family, this well-presented home provides space to live and room to grow. Featuring an enclosed verandah, open plan lounge & dining room as well as an updated family kitchen. The backyard is generous and is fully fenced, making it ideal for kids and pets to play safely and freely.

- Side access with Double carport plus extra parking on driveway

- Close to Edgeworth Heights Public school and St Benedict's Primary

- Bus stops close by for travel to Newcastle, Glendale and West Wallsend

- Minutes to Cameron Park Plaza, Stockland Glendale & Lake Macquarie