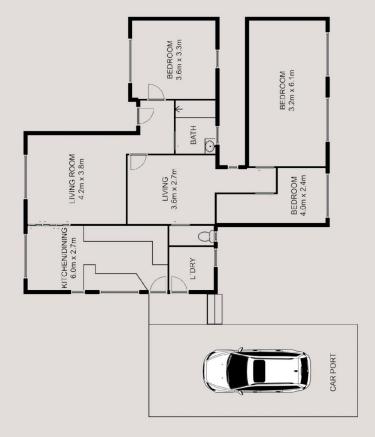

## 8 Lindley Street Edgeworth NSW

A wonderful opportunity for a young family, this well-presented home provides space to live and room to grow. Featuring an enclosed verandah, open plan lounge & dining room as well as an updated family kitchen. The backyard is generous and is fully fenced, making it ideal for kids and pets to play safely and freely.

## 3 🎮 1 🚔 3 🚘

| Price | :\$ | 610 | ,000 |
|-------|-----|-----|------|
|       |     |     |      |

Land Size : 610 sqm

View : https://www.youragency.net.au/sale/nsw/lak e-macquarie-west/edgeworth/residential/ho use/7763485