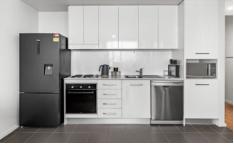

## 505/6 Charles Street Charlestown NSW

Are you looking for a stylish, convenient low maintenance apartment?

Look no further than this 1-bedroom apartment in the Eastside Complex.

This apartment offers open plan living with a glossy kitchen, timber-style flooring, and split-system AC. The bedroom is a peaceful retreat with a walk-through robe to a sleek bathroom. The large balcony is perfect for relaxing and enjoying the panoramic views of the district.