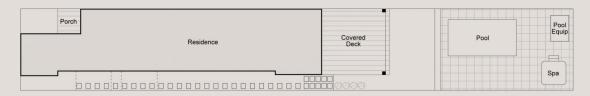

Internal: 164.9 sqm External: 30.6 sqm

Total Residence Area: 195.5 sqm

Your Agency