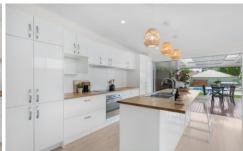

## 28 Harle Street Hamilton South NSW

This 1930's double brick home is set to delight you; having undergone a family friendly renovation, the home retains its period charm whilst featuring beautiful white washed timber floorboards and a fresh modern feel throughout. A sympathetic contemporary extension has been added that includes a generous family area; modern kitchen & stunning pool area with alfresco entertaining!

Set on 301m2 parcel of level land, it's a wonderful family home where there's nothing to do except relax and enjoy the laid-back lifestyle of Hamilton South and surrounds.

- Open plan dining/kitchen and lounge flow seamlessly to rear entertaining
- Generous airy bedrooms with wardrobes and ensuite to the master