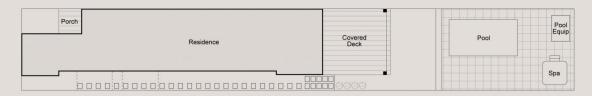

Includes 4 good size bedrooms, a generous family area, modern kitchen & alfresco entertaining, beautiful pool, with pool maintenance included.

This is a must to inspect.

- Open plan dining/kitchen and lounge flow seamlessly to rear entertaining
- Generous airy bedrooms with wardrobes and ensuite to the master

4 🕮 2 🟪 1 🕰

**View**: https://www.youragency.net.au/lease/nsw/newca stle-region/hamilton-south/residential/house/7893 414

**Chris Rousos** 02 4023 8440

Ground Floor

Internal: 164.9 sqm External: 30.6 sqm

Total Residence Area: 195.5 sqm