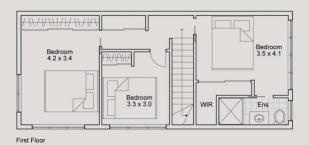

Includes 4 good size bedrooms, a generous family area, modern kitchen & alfresco entertaining, beautiful pool, with pool maintenance included.

This is a must to inspect.

- Open plan dining/kitchen and lounge flow seamlessly to rear entertaining
- Generous airy bedrooms with wardrobes and ensuite to the master

4 🕮 2 🟪 1 🕰

**View**: https://www.youragency.net.au/lease/nsw/newca stle-region/hamilton-south/residential/house/7893 414

**Chris Rousos** 02 4023 8440

Ground Floor

Internal: 164.9 sqm External: 30.6 sqm

Total Residence Area: 195.5 sqm