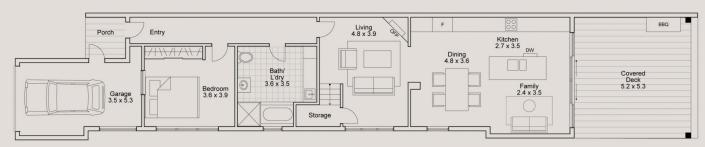

Includes 4 good size bedrooms, a generous family area, modern kitchen & alfresco entertaining, beautiful pool, with pool maintenance included.

This is a must to inspect.

- Open plan dining/kitchen and lounge flow seamlessly to rear entertaining
- Generous airy bedrooms with wardrobes and ensuite to the master

4 🕮 2 🟪 1 🕰

**View**: https://www.youragency.net.au/lease/nsw/newca stle-region/hamilton-south/residential/house/7893 414

**Chris Rousos** 02 4023 8440

Ground Floor

Internal: 164.9 sqm External: 30.6 sqm

Total Residence Area: 195.5 sqm