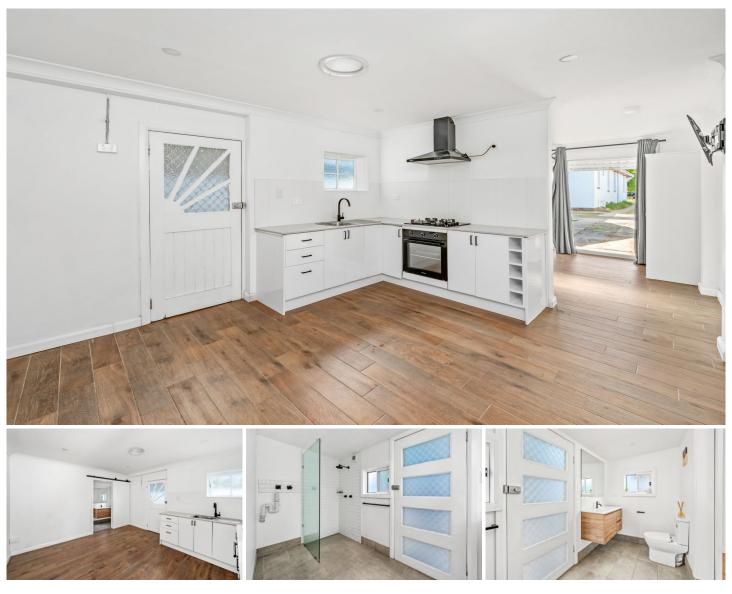

## 14A Crest Road Wallsend NSW

Enjoy the privacy of this cozy studio in a peaceful street. Studio features a neat modern bathroom and toilet, comfortable eat in kitchen/dining as well as a private outdoor courtyard where you can relax and enjoy the fresh air.