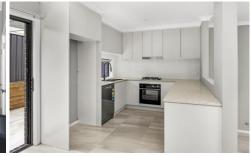

With large wall-to-wall built ins in each bedroom with extensive wardrobe space, extra large kitchen with ample storage, this two storey townhouse provides a rare and sought after balance in modern living.

## **FEATURES**

- Ducted Air Conditioning
- Gas Cooking
- Main Bedroom with ensuite.

3 🕮 2 🟪 1 🚘

**View :** https://www.youragency.net.au/lease/nsw/newca stle-region/wallsend/residential/townhouse/80014 74